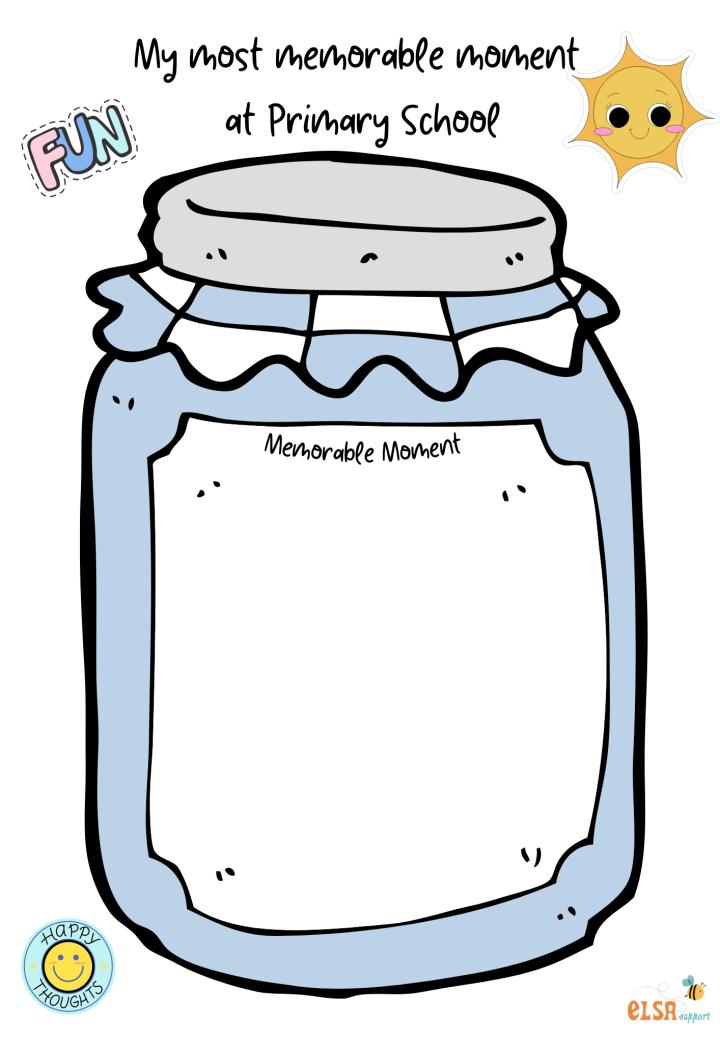

## List of memorable moments

Choose your favourite one to add to your jar, you can draw or write in your jar